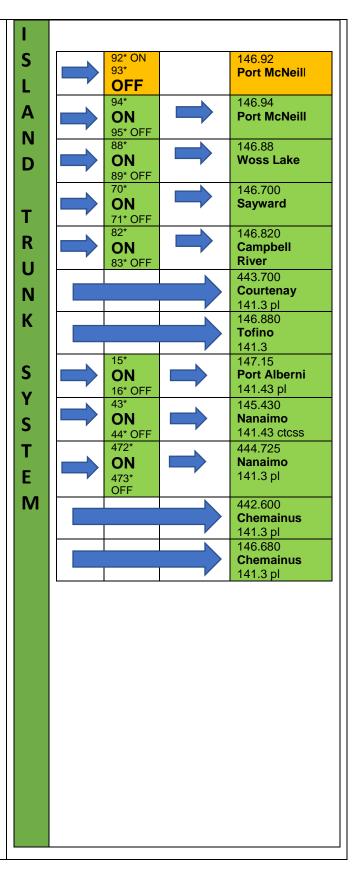

## Island Trunk System

## Revised 30 June 2017

The latest Trunk System block diagram includes the most recent additions and changes to the Island Trunk System. **GREEN** repeaters are normally left connected together via the trunk so what goes in on one is heard on all. **BLUE** repeaters are not permanently connected to the trunk but may be connected at the user's pleasure. Please disconnect after use.

**ORANGE** repeaters are a backup only and are only to be used on demand in the event that the primary repeater has failed.

Please see our website for the latest Information.

www.islandtrunksystem.org

Thanks from The Island Trunk Folks

 For Emergency Use Only

 Permanently Connected

 Connect for Temporary

 Unserviceable Repair Date Unknown